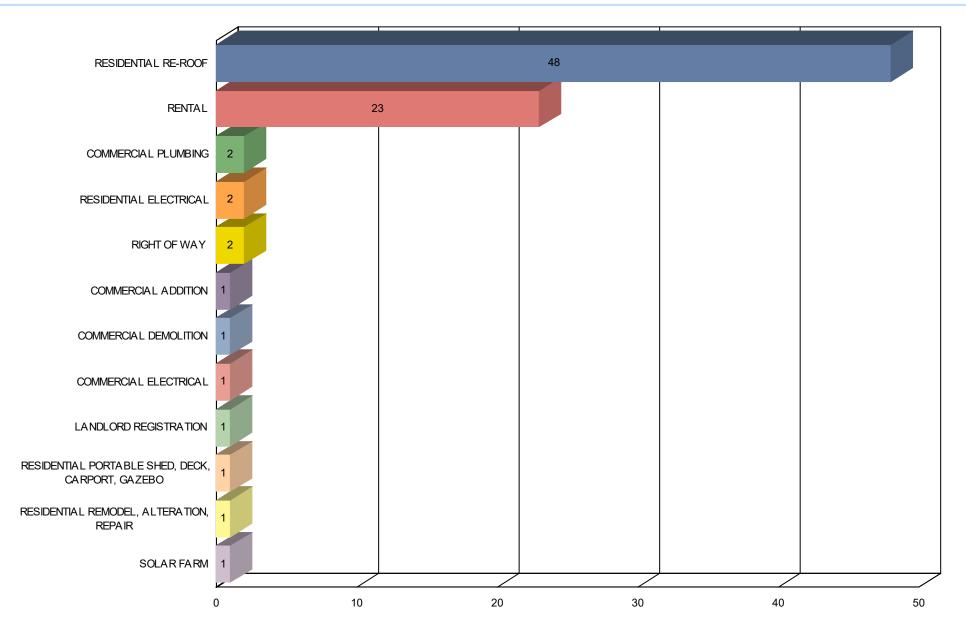

#### PERMITS ISSUED BY TYPE (04/01/2025 TO 04/30/2025) FOR CITY OF HIGHLAND

| Permit #         | Туре                     | Workclass                                                | Status                   | Issue Date | Main Address                                          | Project       | District         | Parcel          |
|------------------|--------------------------|----------------------------------------------------------|--------------------------|------------|-------------------------------------------------------|---------------|------------------|-----------------|
| COMMERCIAL ADI   | DITION                   |                                                          |                          |            |                                                       |               |                  |                 |
| CADD-0325-0013   | Commercial<br>Addition   | Addition                                                 | Issued                   | 04/02/2025 | 2635 Plaza Dr, Highland, IL<br>62249                  |               | Highland         | 022183213301007 |
|                  |                          |                                                          |                          |            |                                                       | PERMITS IS    | SUED FOR COMMER  | CIAL ADDITION:  |
| COMMERCIAL DE    | MOLITION                 |                                                          |                          |            |                                                       |               |                  |                 |
| CDEMO-0325-0012  | Commercial<br>Demolition | Demolition Primary<br>Structure with or<br>w/o Accessory | Issued                   | 04/09/2025 | 1800 Lindenthal Ave,<br>Highland, IL 62249            |               | Highland         | 011240413302024 |
|                  |                          |                                                          |                          |            |                                                       | PERMITS ISSUE | ED FOR COMMERCIA | AL DEMOLITION:  |
| COMMERCIAL ELE   | CTRICAL                  |                                                          |                          |            |                                                       |               |                  |                 |
| CELE-0425-0034   | Commercial<br>Electrical | Alteration,<br>Remodel, Repair                           | Issued                   | 04/11/2025 | 1515 Broadway, Highland,<br>IL 62249                  |               | Highland         | 012240508204020 |
|                  |                          |                                                          |                          |            |                                                       | PERMITS ISSUE | ED FOR COMMERCIA | AL ELECTRICAL:  |
| COMMERCIAL PLU   | JMBING                   |                                                          |                          |            |                                                       |               |                  |                 |
| CPLUMB-0425-0012 | Commercial<br>Plumbing   | Alteration,<br>Remodel, Repair                           | Issued                   | 04/18/2025 | 821 Main St, Highland, IL<br>62249                    |               | Highland         | 012240506104019 |
| CPLUMB-0425-0013 | Commercial<br>Plumbing   | Alteration,<br>Remodel, Repair                           | Issued                   | 04/24/2025 | 12547 State Route 143,<br>Suite F, Highland, IL 62249 |               | Highland         | 022182903301002 |
|                  |                          |                                                          |                          |            |                                                       | PERMITS ISS   | UED FOR COMMERC  | CIAL PLUMBING:  |
| LANDLORD REGIS   | TRATION                  |                                                          |                          |            |                                                       |               |                  |                 |
| LL-0425-0463     | Landlord<br>Registration | Landlord<br>Registration                                 | Registration<br>Complete | 04/28/2025 | 1000 13Th St, Highland, IL<br>62249                   |               | Highland         | 012240511204001 |
|                  |                          |                                                          |                          |            |                                                       | PERMITS ISSUE | ED FOR LANDLORD  | REGISTRATION:   |
| RENTAL           |                          |                                                          |                          |            |                                                       |               |                  |                 |
| RENT-0425-1361   | Rental                   | Rental (Highland)                                        | Complete                 | 04/01/2025 | 308 Madison St, Highland,<br>IL 62249                 |               | Highland         | 012240505102028 |
| RENT-0325-1358   | Rental                   | Rental (Highland)                                        | Complete                 | 04/02/2025 | 924 Cedar St, Highland, IL<br>62249                   |               | Highland         | 012240505102006 |
| RENT-0325-1360   | Rental                   | Rental (Highland)                                        | Complete                 | 04/02/2025 | 1007 8Th St, Unit 5,<br>Highland, IL 62249            |               | Highland         | 022183219404012 |
| RENT-0425-1362   | Rental                   | Rental (Highland)                                        | Complete                 | 04/02/2025 | 901 12Th St, Unit 17,<br>Highland, IL 62249           |               | Highland         | 012240511201004 |
| RENT-0425-1363   | Rental                   | Rental (Highland)                                        | Complete                 | 04/04/2025 | 1409 Lindenthal Ave,<br>Highland, IL 62249            |               | Highland         | 012240516401011 |

PERMITS ISSUED FOR SOLAR FARM: 1

GRAND TOTAL OF PERMITS: 84