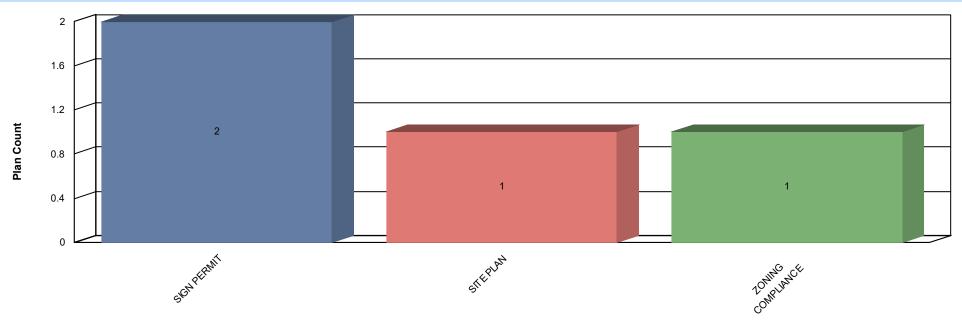

#### PLANS APPLIED BY TYPE (04/01/2025 TO 04/30/2025) FOR CITY OF HIGHLAND

#### Plan Type

| Plan Case #    | Туре              | Workclass                        | Status    | App Date   | Main Address                                 | Project      | District         | Parcel         |       |
|----------------|-------------------|----------------------------------|-----------|------------|----------------------------------------------|--------------|------------------|----------------|-------|
| SIGN PERMIT    |                   |                                  | _         | _          |                                              | _            |                  |                |       |
| SIGN-0425-0065 | Sign Permit       | Sign Permit                      | Approved  | 04/15/2025 | 1011 Washington St,<br>Highland, IL 62249    | Not Assigned | Highland         | 0122405072020  | 24    |
| SIGN-0425-0066 | Sign Permit       | Sign Permit                      | Approved  | 04/16/2025 | 810 Mulberry St, Highland,<br>IL 62249       | Not Assigned | Highland         | 0122405061010  | 05    |
|                |                   |                                  |           |            |                                              | F            | PLANS APPLIED FO | R SIGN PERMIT: | 2     |
| SITE PLAN      |                   |                                  |           |            |                                              |              |                  |                |       |
| SP-0425-0011   | Site Plan         | Site Plan                        | In Review | 04/09/2025 | 12443 State Route 143,<br>Highland, IL 62249 | Not Assigned | Highland         | 0211829173010  | 03001 |
|                |                   |                                  |           |            |                                              |              | PLANS APPLIED    | FOR SITE PLAN: | 1     |
| ZONING COMPLIA | ANCE              |                                  |           |            |                                              |              |                  |                |       |
| ZC-0425-0116   | Zoning Compliance | Zoning Compliance<br>Application | Approved  | 04/21/2025 | 6 Burr Oak Dr, Highland, IL<br>62249         | Not Assigned | Highland         | 0122404173010  | 26    |
|                |                   |                                  |           |            |                                              | PLANS AF     | PPLIED FOR ZONIN | G COMPLIANCE:  | 1     |

Plan Case # Type Workclass Status App Date Main Address Project District Parcel

GRAND TOTAL OF PLANS: 4